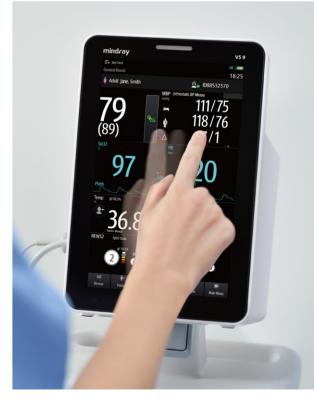

### True-to-life vital signs

The VS 9 delivers precision vital signs measurements at rapid speeds, maximizing patient comfort and clinical efficiency.

### Vivid user interface

- 10.1" high-resolution screen to view more information
- Intuitive gesture operation with capacitive touchscreen