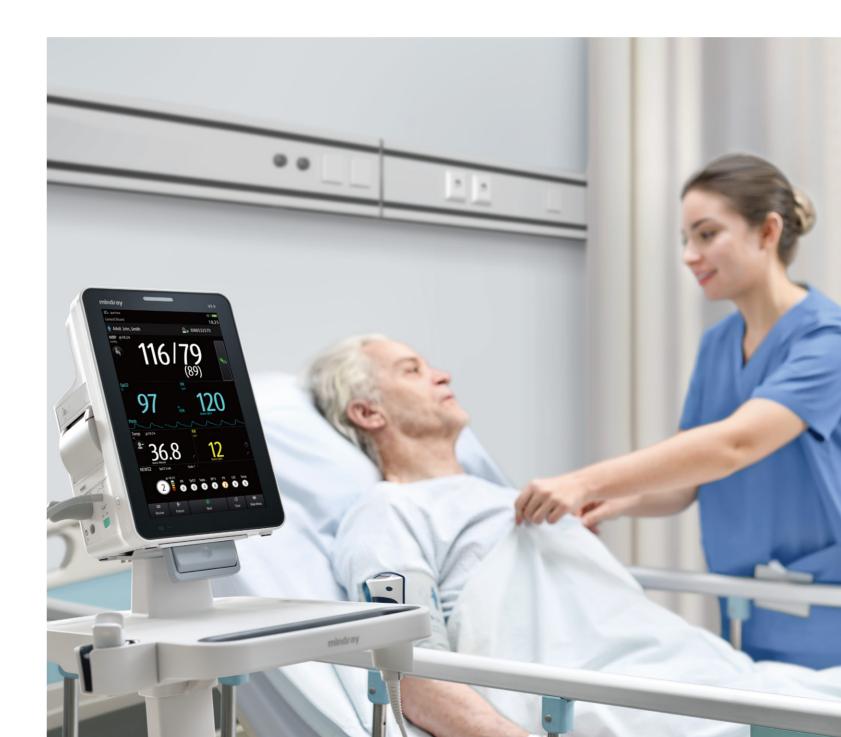

# See the true picture of patient deterioration

To help ensure a timely reaction to patient deterioration and greater compliance with hospital guidelines, the VS 9 provides a comprehensive range of vital signs parameters with a variety of tools to support clinical decisions.

# Truly flexible workflows

Providing comprehensive documentation at the point of care, the VS 9's workflows unlock the full potential of bedside observations and help consolidate and speed up bedside assessments.