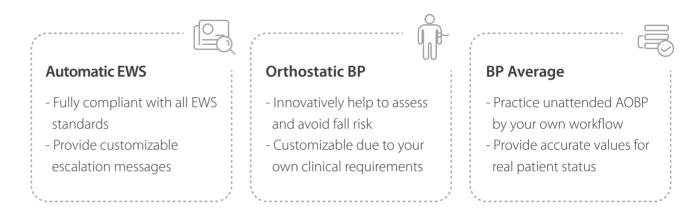

# See the true picture of patient deterioration

To help ensure a timely reaction to patient deterioration and greater compliance with hospital guidelines, the VS 9 provides a comprehensive range of vital signs parameters with a variety of tools to support clinical decisions.