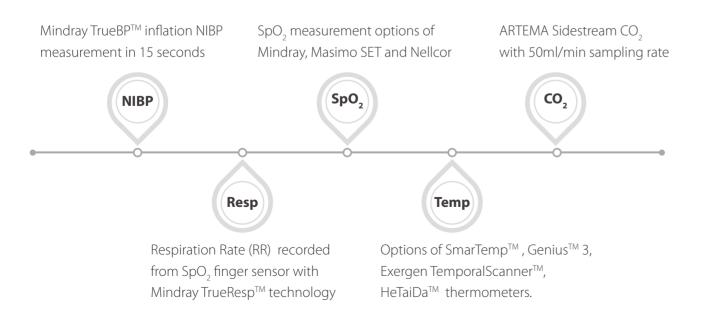

### True-to-life vital signs

The VS 9 delivers precision vital signs measurements at rapid speeds, maximizing patient comfort and clinical efficiency.